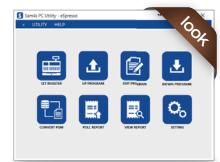

Home Screen.

Graphic Logo Screen.

PLU PGM Screen.

Sales Viewer Screen.

Easy to use PC utility for the Sam4s NR-500 series cash register. Simply connect your cash register to your PC and you are ready to go!

You can also store historical sales reports for analysing later, change your receipt logo to add promotional messages and update your keyboard.

Key Features - At A Glance

YOUR LOCAL DEALER IS SAM4S

Distributed in the UK & NI by YCR Distribution Ltd. 01924 438238. Whilst every effort has been made to provide current photographs, descriptions and specifications the manufacturers reserve the right to change specifications, illustrations, model number and appearance of any item without prior notifications and therefore will not be held responsible for any variations.