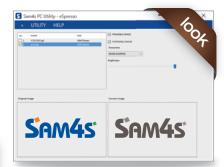

Home Screen.

Graphic Logo Screen.

PLU PGM Screen.

Sales Viewer Screen.

Easy to use PC utility for the Sam4s NR-500 series cash register. Simply connect your cash register to your PC and you are ready to go!