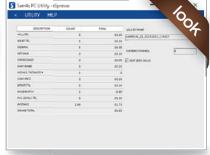

Home Screen.

Graphic Logo Screen.

PLU PGM Screen.

Sales Viewer Screen.

Easy to use PC utility for the Sam4s NR-500 series cash register. Simply connect your cash register to your PC and you are ready to go!