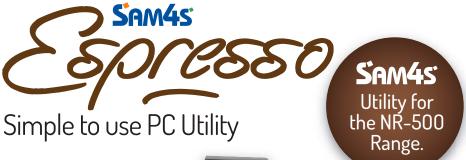

Home Screen.

Graphic Logo Screen.

PLU PGM Screen.

Sales Viewer Screen.

Easy to use PC utility for the Sam4s NR-500 series cash register. Simply connect your cash register to your PC and you are ready to go!